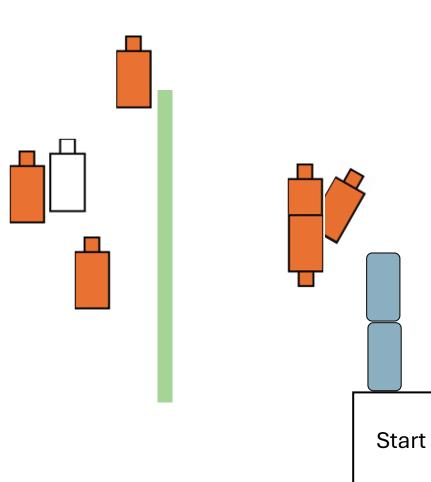

### **Break down that wall**

In start box gun loaded hands relaxed, PCC low ready At signal engage targets in tactical order. 18 shots Bay C