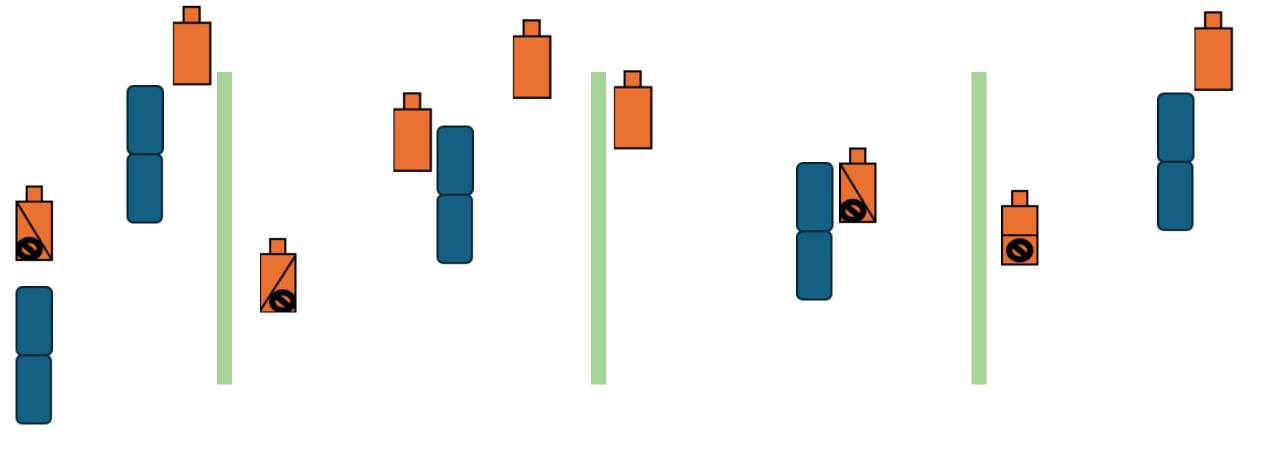

# **Upside down cake**

Bay D

Gun loaded and holstered (PCC low ready) hands relaxed at sides. At signal engage 3 targets from inside box, then advance past wall and engage 3 remaining targets.

USPSA rules 12 rounds Bay D

2 barrels1 wall6 targets1 no shoot