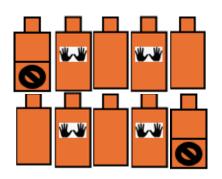

#### **Wall of Shame**

Gun loaded and holstered (PCC low Ready)
hand relaxed at sides. At signal engage all 6
targets with 1 shot each. Perform a
mandatory reload and re-engage all 6
targets with 1 shot each strong hand only.
Virginia count
12 shots
Bay F

6 targets
4 no shoots
2 barrels
Box