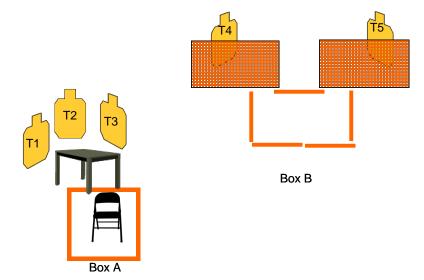

## **Card Game**

| RULES: USPSA Rules                                                                                                   | Course Designer: Bruce Michels                                                         |
|----------------------------------------------------------------------------------------------------------------------|----------------------------------------------------------------------------------------|
| START POSITION: Seated at table, pistol loaded and holstered. PCC loaded, lying on "X" on the table. Hands on table. |                                                                                        |
| PROCEDURE:                                                                                                           | SCORING: Comstock, 10 rounds, 50 points TARGETS: 5 SCORED HITS: START-STOP: PENALTIES: |

Setup Notes:

Bay C

Box A

## RULES: USPSA Rules Course Designer: Bruce Michels START POSITION: Pistol loaded and holstered, hands relaxed at side. Heels on "X" at rear of box A. PCC loaded, low ready. PROCEDURE: At signal engage T1-T5 as they become visible from Box A. SCORING: Comstock, 10 rounds, 50 points TARGETS: 5 SCORED HITS: START-STOP: PENALTIES: