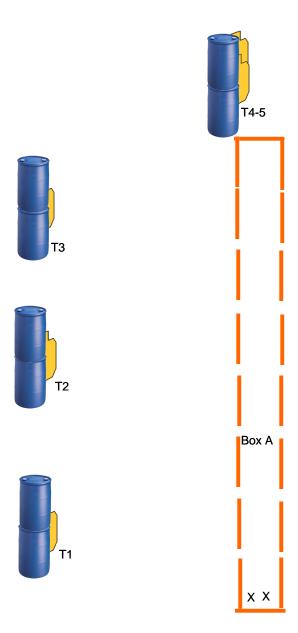

## RULES: USPSA Rules Course Designer: Bruce Michels START POSITION: Pistol loaded and holstered, hands relaxed at side. Heels on "X" at rear of box A. PCC loaded, low ready. PROCEDURE: At signal engage T1-T5 as they become visible from Box A. SCORING: Comstock, 10 rounds, 50 points TARGETS: 5 SCORED HITS: START-STOP: PENALTIES:

Setup Notes:

Bay D