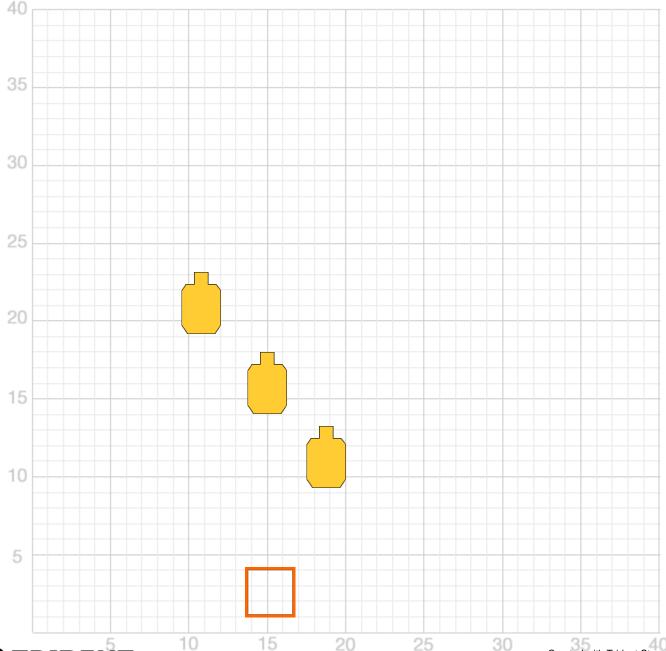

## **Left Right Defence**

**RULES:** USPSA Rules Course Designer: THOMASFOTI

START POSITION:

low ready PCC or Pistol on Chest behind barrier

PROCEDURE:
Shooter Starts: low ready PCC or Pistol on Chest behind barrier. On command Shooter engages targets Left Side first, then right side any order

SCORING: Co TARGETS: 6
SCORED HITSTART-STOP

SCORING: Comstock, 12 rounds, 60 points

SCORED HITS: START-STOP: PENALTIES:

**Setup Notes:** 

Bay E