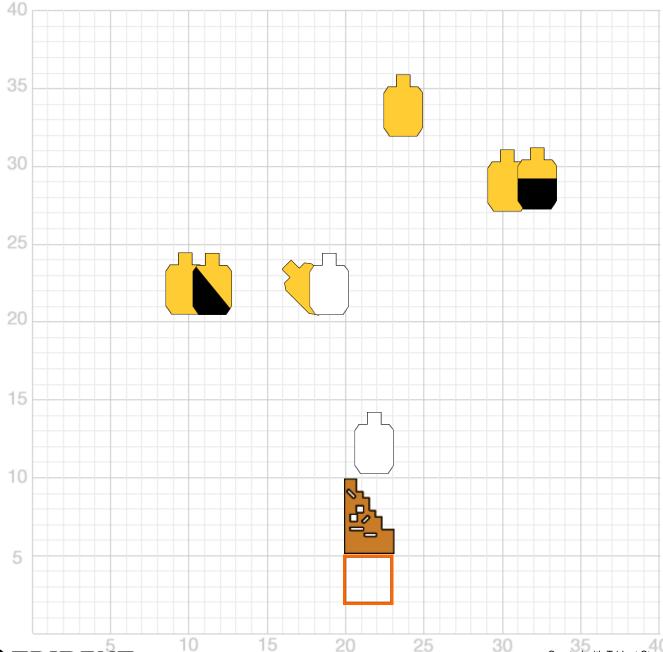

## **Modified El Presidente**

**RULES:** USPSA Rules Course Designer: THOMASFOTI

START POSITION:

Surrender postion, Back to targets

PROCEDURE:
Shooter starts with Back to targets at various distances. The RO will place aCardboard Shotgun on one of the attackers to indicate which attacker has a shotgun and that one is engage first. The other two can be engage in any order.
The Shooter turns compeletly before drawing,

SCORING: Comstock, 12 rounds, 60 points

TARGETS: 3 SCORED HITS: START-STOP:

**PENALTIES:** DQ if not turned completely towards

target before holster draw

**Setup Notes:** 

Bay F