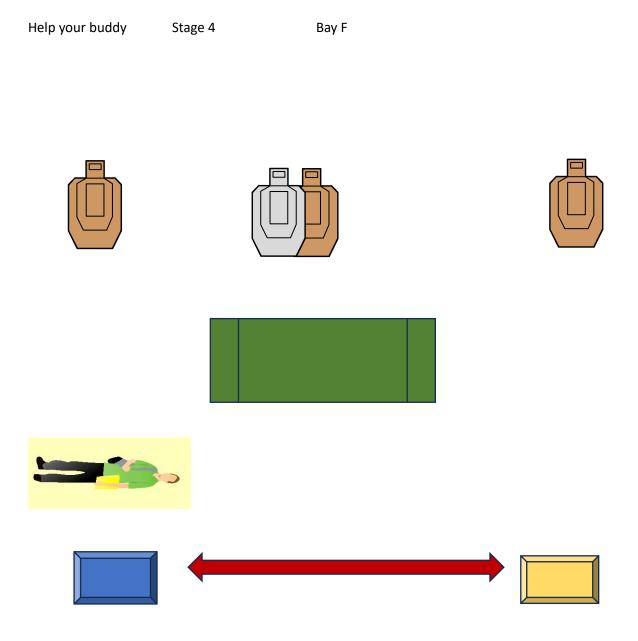

Minimum 6 rounds

Procedure: Gun loaded and in your holster (PCC/SBR) Loaded low ready on single point sling . At signal draw and fire on target then drag body behind barrier then engage last two targets.