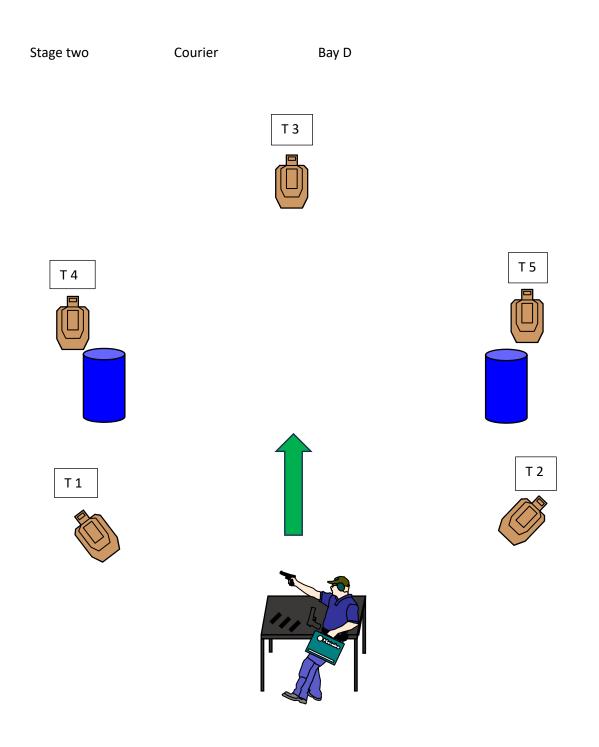

Procedure: Handgun loaded and in holster (PCC/SBR) on Sling. Loaded on table. At signal draw gun/pickup and engage T1 & T2 freestyle then pick up brief case go around table and then engage T3 Strong Hand only while moving down range. Move and engage T4 when visible, along with T5 when visible.