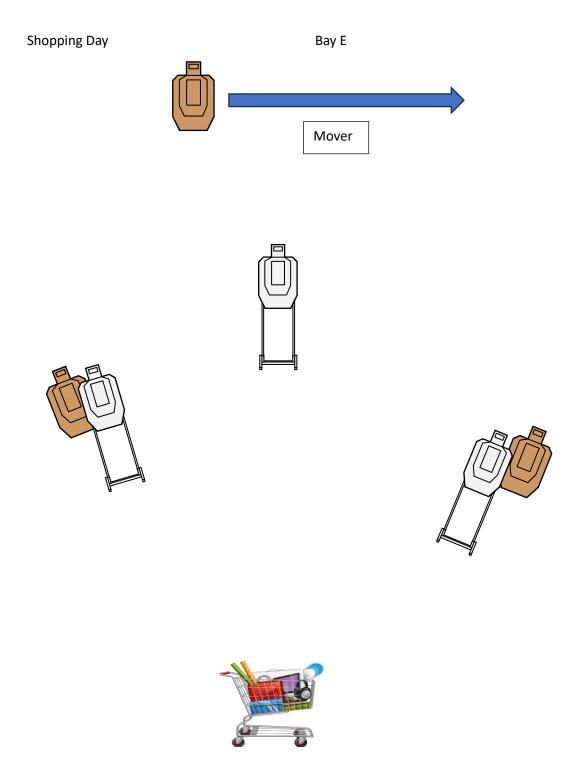

Minimum 10 rounds

Procedure: Gun loaded and in holster (PCC/SBR) loaded and on single point sling. Both hands on shopping cart handle. At signal push cart will activate mover engage mover then other targets