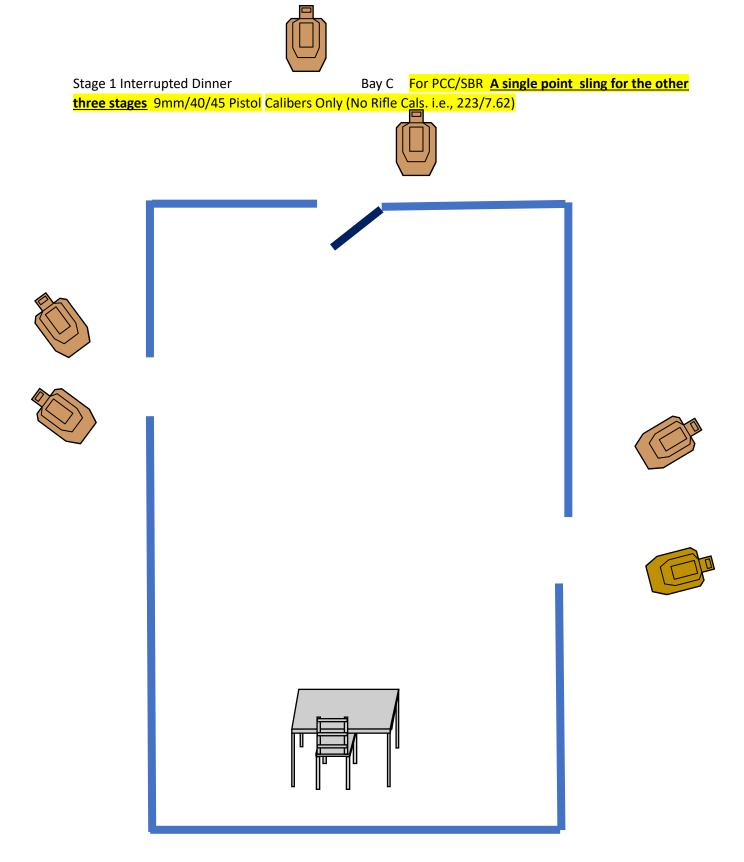

Procedure: Start with gun loaded and in Holster (PCC/SBR) loaded and on table. Cup in Strong Hand. At signal get up and move to nearest window and engage targets then move to other window and engage other targets. Then move to door **(It opens in)** engage targets beyond door. Minimum 12 rounds